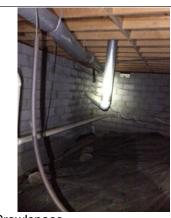

- were also seen in the attic. Recommend having a licensed HVAC specialist evaluate the HVAC system.

  33. Insulation is missing in multiple areas in the attic. The insulation base varies from 2-6 inches deep. Recommend adding additional insulation to the attic.
- 34. A screen is missing on the south side gable vent. Add a screen to the vent.
- 35. A vapor barrier is missing in parts of the crawlspace. Add a vapor barrier to the affected areas.
- 36. Small cracks were seen along the front wall of the crawlspace. Seal/repair the affected areas. 37. A disconnected HVAC duct was found in the crawlspace. Repair the duct.

- 38. The vapor barrier around the crawlspace HVAC ducts is damaged. Repair the ducts.
  39. A void can be seen under the patio. Recommend having the void filled to prevent settlement.
- 40. Dead limbs were seen on a few of the trees in the back yard. Remove the the unhealthy trees.
- 41. A few low spots were seen in the ground by the crawlspace access door. Add backfill to the area to ensure proper drainage away from the house.
- 42. A nail pop was seen on the ridge of the roof. Repair to prevent leaking.
- 43. The rear exterior outlet is loose. Secure the outlet and cover to the electrical box.
- 44. The automatic closure is missing on the rear storm door. Add an automatic closure for proper function.
- 45. The insulation for the exterior AČ coolant line is damaged. Replace the insulation for maximum system efficiency.