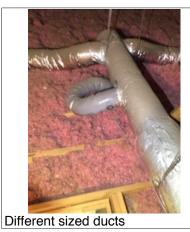

### Improvement Items

- 24. A few gaps were seen on the side of the tile floor in the second floor hallway bathroom. Seal the affected areas. 25. The water line under the master bathroom sink has rusted. Replace the line to help prevent future leaking.
- 26. The stopper for the master bathroom sink is missing. Add a stopper to the sink.
- 27. The master bathroom door rubs slightly on the door frame. Adjust the door or hardware for proper function.
- 28. The drain protector in the master bathroom shower is not installed. Install the hardware.
- 29. The floor in the bonus room squeaks and flexes when walked on. Some of the nails in the subfloor did not hit the floor joists causing the subfloor to flex. Secure the subfloor to the floor joists. Additional bridging or strapping may also be needed to help with the floor flexing.
- 30. Recommend having the chimney and fireplace cleaned and examined before it's next use.
- 31. A few small cracks were seen in the brick of the fireplace. Repair the cracks.
- An HVAC duct has been disconnected from the main trunk duct in the attic. Reattach the duct. Different sized ducts

- were also seen in the attic. Recommend having a licensed HVAC specialist evaluate the HVAC system.

  33. Insulation is missing in multiple areas in the attic. The insulation base varies from 2-6 inches deep. Recommend adding additional insulation to the attic.
- 34. A screen is missing on the south side gable vent. Add a screen to the vent.
- 35. A vapor barrier is missing in parts of the crawlspace. Add a vapor barrier to the affected areas.
- 36. Small cracks were seen along the front wall of the crawlspace. Seal/repair the affected areas. 37. A disconnected HVAC duct was found in the crawlspace. Repair the duct.