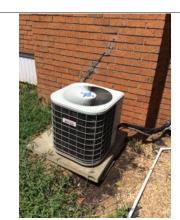

### **Deferred Cost Items**

1. The exterior condenser unit and the air handler for the second floor heating and cooling system is 18 years old. The unit is in working order but may need repairs or replacement in the near future.

Condenser Fins Damaged Need cleaning Damaged base/pad Damaged Refrigerant Line X Satisfactory

Comments Photos

AC Shutoff

AC Shutoff

The first floor cooling system is producing 54 degree air for a differential of 12 degrees.