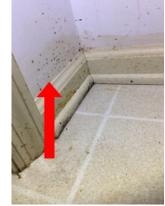

  3. Protective conduit is recommended for the electrical wires leading to the electrical outlets in the garage.

- Recommend adding spindles to the garage stairs for added safety.
   Indications of fungal growth were found in the kitchen pantry. Recommend having the fungal growth removed.
   Reverse polarity was found in the electrical outlet in the half bathroom. Repair the outlet.
   The wired smoke detector at the top of the stairs is missing. Add a new wired smoke detector.