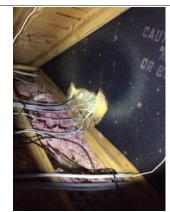

- were also seen in the attic. Recommend having a licensed HVAC specialist evaluate the HVAC system.

  33. Insulation is missing in multiple areas in the attic. The insulation base varies from 2-6 inches deep. Recommend adding additional insulation to the attic.
- 34. A screen is missing on the south side gable vent. Add a screen to the vent.
- 35. A vapor barrier is missing in parts of the crawlspace. Add a vapor barrier to the affected areas.
- 36. Small cracks were seen along the front wall of the crawlspace. Seal/repair the affected areas. 37. A disconnected HVAC duct was found in the crawlspace. Repair the duct.