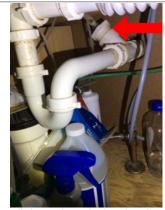

  11. Paint is recommended for the exterior wood trim to extend the life of the wood.
- 12. Deterioration was found in the soffit on the northeast side of the house. Repair the damaged soffit.
- 13. Multiple areas of deterioration were found in the wood fence. Repair or replace the fence.
- 14. Deterioration was found around the bottom of the trim around the rear exterior door. Repair the affected area to prevent moisture penetration into the house.
- 15. The garage stairs flex and squeak when walked on. Repair or strengthen the stairs.
- 16. The dishwasher drain pipe has been installed on the back side of the trap. Sewer gases may enter the dishwasher due to the installation. Recommend having the drain pipe installed on the top side of the trap.