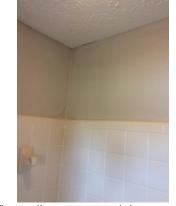

### Improvement Items

- 24. A few gaps were seen on the side of the tile floor in the second floor hallway bathroom. Seal the affected areas. 25. The water line under the master bathroom sink has rusted. Replace the line to help prevent future leaking.
- 26. The stopper for the master bathroom sink is missing. Add a stopper to the sink.
- 27. The master bathroom door rubs slightly on the door frame. Adjust the door or hardware for proper function.
- 28. The drain protector in the master bathroom shower is not installed. Install the hardware.
- 29. The floor in the bonus room squeaks and flexes when walked on. Some of the nails in the subfloor did not hit the floor joists causing the subfloor to flex. Secure the subfloor to the floor joists. Additional bridging or strapping may also be needed to help with the floor flexing.
- 30. Recommend having the chimney and fireplace cleaned and examined before it's next use.
- 31. A few small cracks were seen in the brick of the fireplace. Repair the cracks.
- An HVAC duct has been disconnected from the main trunk duct in the attic. Reattach the duct. Different sized ducts