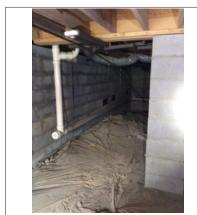

- were also seen in the attic. Recommend having a licensed HVAC specialist evaluate the HVAC system.

  33. Insulation is missing in multiple areas in the attic. The insulation base varies from 2-6 inches deep. Recommend adding additional insulation to the attic.
- 34. A screen is missing on the south side gable vent. Add a screen to the vent.
- 35. A vapor barrier is missing in parts of the crawlspace. Add a vapor barrier to the affected areas.
- 36. Small cracks were seen along the front wall of the crawlspace. Seal/repair the affected areas. 37. A disconnected HVAC duct was found in the crawlspace. Repair the duct.

- 38. The vapor barrier around the crawlspace HVAC ducts is damaged. Repair the ducts.
  39. A void can be seen under the patio. Recommend having the void filled to prevent settlement.
- 40. Dead limbs were seen on a few of the trees in the back yard. Remove the the unhealthy trees.
- 41. A few low spots were seen in the ground by the crawlspace access door. Add backfill to the area to ensure proper drainage away from the house.
- 42. A nail pop was seen on the ridge of the roof. Repair to prevent leaking.
- 43. The rear exterior outlet is loose. Secure the outlet and cover to the electrical box.
- 44. The automatic closure is missing on the rear storm door. Add an automatic closure for proper function.
- 45. The insulation for the exterior AČ coolant line is damaged. Replace the insulation for maximum system efficiency.