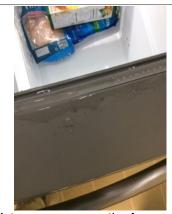

  19. The freezer door handle is loose. Repair the handle.

  20. An outlet in the laundry room is loose. Secure the outlet to the electrical box.

- 21. Cracks were seen in the floor of the half bathroom. Repair.
- 22. The toilet in the half bathroom is loose. Secure the toilet to the floor.
- 23. The toilet in the second floor hallway bathroom is loose. Secure the toilet to the floor.