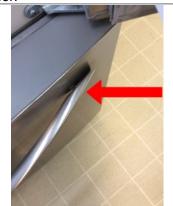

  19. The freezer door handle is loose. Repair the handle.

  20. An outlet in the laundry room is loose. Secure the outlet to the electrical box.

- 21. Cracks were seen in the floor of the half bathroom. Repair.
- 22. The toilet in the half bathroom is loose. Secure the toilet to the floor.
- 23. The toilet in the second floor hallway bathroom is loose. Secure the toilet to the floor.