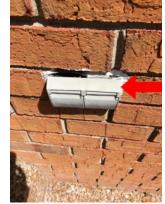

- The doorbell is not working properly. Repair or replace the doorbell.
   The exterior lights by the front door are loose. Secure the lights to the electrical box.
   Recommend trimming the tree branches and bushes so they are not in contact with the house.
- 7. The exterior condensation drain extension for the AC unit has become detached. Reattach the line to ensure proper drainage away from the house.
- 8. A small hole was found in the vent at the front side of the house. Repair/replace the vent.
- 9. Rust and some holes were seen in the gutters around the house. Repair or replace the affected gutters.
- 10. Sheetrock screws were used to hold the weatherstrip around the garage overhead door opening in place. The screws are rusting. Recommend replacing the screws with non rusting fasteners.