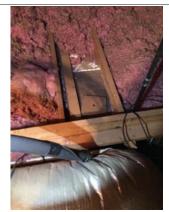

- were also seen in the attic. Recommend having a licensed HVAC specialist evaluate the HVAC system.

  33. Insulation is missing in multiple areas in the attic. The insulation base varies from 2-6 inches deep. Recommend adding additional insulation to the attic.
- 34. A screen is missing on the south side gable vent. Add a screen to the vent.
- 35. A vapor barrier is missing in parts of the crawlspace. Add a vapor barrier to the affected areas.
- 36. Small cracks were seen along the front wall of the crawlspace. Seal/repair the affected areas. 37. A disconnected HVAC duct was found in the crawlspace. Repair the duct.

| Roof           |                                                                                             |  |  |
|----------------|---------------------------------------------------------------------------------------------|--|--|
| 0              |                                                                                             |  |  |
| Style of Roof  |                                                                                             |  |  |
| Pitch          | Low X Medium Steep Flat                                                                     |  |  |
| Roof #1        | Type:                                                                                       |  |  |
| 11001 # 1      | ••                                                                                          |  |  |
|                | Asphalt                                                                                     |  |  |
|                | Layers:1                                                                                    |  |  |
|                | Age:Unknown                                                                                 |  |  |
|                | Location:Top of the house                                                                   |  |  |
| Roof #2        | ▼ None                                                                                      |  |  |
| NUUI #Z        |                                                                                             |  |  |
|                | Type:                                                                                       |  |  |
|                | Layers:                                                                                     |  |  |
|                | Age:                                                                                        |  |  |
|                | Location:                                                                                   |  |  |
| Roof #3        | None                                                                                        |  |  |
| <del>-</del>   | Type:                                                                                       |  |  |
|                | ••                                                                                          |  |  |
|                | Layers:                                                                                     |  |  |
|                | Age:                                                                                        |  |  |
|                | Location:                                                                                   |  |  |
| Comments       |                                                                                             |  |  |
|                |                                                                                             |  |  |
| Ventilation Sy | stem                                                                                        |  |  |
|                | □ None □ N/A                                                                                |  |  |
| Туре           | Soffit Soffit Ridge Gable Roof Turbine Powered Other:                                       |  |  |
|                | M 301111 M ridge Gable Groot Grubine Growered Other.                                        |  |  |
| Comments       |                                                                                             |  |  |
|                |                                                                                             |  |  |
| Flashing       |                                                                                             |  |  |
| Material       | Not Visible X Galv/Alum Asphalt Copper Foam Rubber Lead Other:                              |  |  |
| Condition      | ☐ Not Visible X Satisfactory ☐ Marginal ☐ Poor ☐ Rusted ☐ Missing                           |  |  |
|                | Separated from chimney/roof Recommend Sealing Other:                                        |  |  |
| Commonto       | Geoparated from criminely/foot Gricominent sealing Strict.                                  |  |  |
| Comments       |                                                                                             |  |  |
| V-II           |                                                                                             |  |  |
| Valleys        |                                                                                             |  |  |
|                | X N/A                                                                                       |  |  |
| Material       | Not Visible ☐ Galv/Alum ☐ Asphalt ☐ Lead ☐ Copper Other:                                    |  |  |
| Condition      | ☐ Not Visible ☐ Satisfactory ☐ Marginal ☐ Poor ☐ Holes ☐ Rusted ☐ Recommend Sealing         |  |  |
| Comments       |                                                                                             |  |  |
| Comments       |                                                                                             |  |  |
| Condition of   | Poof Coverings                                                                              |  |  |
|                | Roof Coverings                                                                              |  |  |
| Roof #1        | X Satisfactory                                                                              |  |  |
|                | ☐ Broken/Loose Tiles/Shingles ☐ Nail popping ☐ Granules missing ☐ Alligatoring ☐ Blistering |  |  |
|                | ☐ Missing Tabs/Shingles/Tiles ☐ Moss buildup ☐ Exposed felt ☐ Cupping                       |  |  |
|                | ☐ Incomplete/Improper Nailing ☐ Recommend roofer evaluate ☐ Evidence of Leakage             |  |  |
| Poof #2        |                                                                                             |  |  |
| Roof #2        | N/A ☐ Satisfactory ☐ Marginal ☐ Poor ☐ Curling ☐ Cracking ☐ Ponding ☐ Burn Spots            |  |  |
|                | ☐ Broken/Loose Tiles/Shingles ☐ Nail popping ☐ Granules missing ☐ Alligatoring ☐ Blistering |  |  |
|                | ☐ Missing Tabs/Shingles/Tiles ☐ Moss buildup ☐ Exposed felt ☐ Cupping                       |  |  |
|                | ☐ Incomplete/Improper Nailing ☐ Recommend roofer evaluate ☐ Evidence of Leakage             |  |  |
| Roof #3        | N/A ☐ Satisfactory ☐ Marginal ☐ Poor ☐ Curling ☐ Cracking ☐ Ponding ☐ Burn Spots            |  |  |
|                | ☐ Broken/Loose Tiles/Shingles ☐ Nail popping ☐ Granules missing ☐ Alligatoring ☐ Blistering |  |  |
|                |                                                                                             |  |  |
|                | ☐ Missing Tabs/Shingles/Tiles ☐ Moss buildup ☐ Exposed felt ☐ Cupping                       |  |  |
|                | ☐ Incomplete/Improper Nailing ☐ Recommend roofer evaluate ☐ Evidence of Leakage             |  |  |
| Comments       |                                                                                             |  |  |
|                |                                                                                             |  |  |
| Skylights      |                                                                                             |  |  |
| onyligints -   | X N/A ☐ Not Visible                                                                         |  |  |
| 0              |                                                                                             |  |  |
| Condition      | ☐ Cracked/Broken ☐ Satisfactory ☐ Marginal ☐ Poor                                           |  |  |
| Comments       |                                                                                             |  |  |
|                |                                                                                             |  |  |
|                |                                                                                             |  |  |
|                |                                                                                             |  |  |