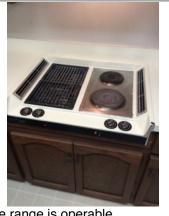

---------------------------------------|
| Microwave XN/A Not tested Operable: Yes No                          |
| Other : na Operable: Yes X No                                       |
| Dishwasher airgap ⊠ Yes □ No                                        |
| Dishwasher drain line looped Yes X No                               |
| Receptacles present X Yes No Operable: X Yes No                     |
| GFCI X Yes No Operable: X Yes No Recommend GFCI Receptacles: Yes No |
| ☐ Potential Safety Hazard(s)                                        |
| Open ground/Reverse polarity: Yes X No Potential Safety Hazard      |
| Comments                                                            |
| Photos                                                              |



The ventilation fan is operable.





The range is operable.



The oven is operable.



Water was seen on the freezer door.



The freezer door handle is loose. Repair the handle.

# **Laundry Room**

| Laundry                                                                                       |
|-----------------------------------------------------------------------------------------------|
| Laundry sink X N/A                                                                            |
| Faucet leaks Yes X No                                                                         |
| Pipes leak ☐ Yes ☒ No ☐ Not Visible                                                           |
| Cross connections ☐ Yes ☒ No ☐ Potential Safety Hazard                                        |
| Heat source present   ☐ Yes ☐ No