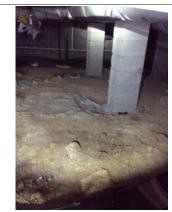

- were also seen in the attic. Recommend having a licensed HVAC specialist evaluate the HVAC system.

  33. Insulation is missing in multiple areas in the attic. The insulation base varies from 2-6 inches deep. Recommend adding additional insulation to the attic.
- 34. A screen is missing on the south side gable vent. Add a screen to the vent.
- 35. A vapor barrier is missing in parts of the crawlspace. Add a vapor barrier to the affected areas.
- 36. Small cracks were seen along the front wall of the crawlspace. Seal/repair the affected areas. 37. A disconnected HVAC duct was found in the crawlspace. Repair the duct.

- 38. The vapor barrier around the crawlspace HVAC ducts is damaged. Repair the ducts.
  39. A void can be seen under the patio. Recommend having the void filled to prevent settlement.
- 40. Dead limbs were seen on a few of the trees in the back yard. Remove the the unhealthy trees.
- 41. A few low spots were seen in the ground by the crawlspace access door. Add backfill to the area to ensure proper drainage away from the house.
- 42. A nail pop was seen on the ridge of the roof. Repair to prevent leaking.
- 43. The rear exterior outlet is loose. Secure the outlet and cover to the electrical box.
- 44. The automatic closure is missing on the rear storm door. Add an automatic closure for proper function.
- 45. The insulation for the exterior AČ coolant line is damaged. Replace the insulation for maximum system efficiency.