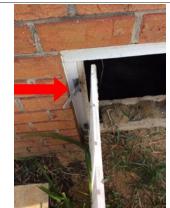

A small hole was found in the vent at the front side of the house. Repair/replace the vent.

Paint is recommended for the exterior wood trim to extend the life of the wood.

Deterioration was found around the bottom of the trim around the rear exterior door. Repair the affected area to prevent moisture penetration into the house.