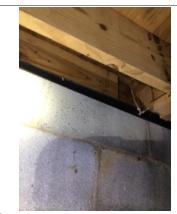

- were also seen in the attic. Recommend having a licensed HVAC specialist evaluate the HVAC system.

  33. Insulation is missing in multiple areas in the attic. The insulation base varies from 2-6 inches deep. Recommend adding additional insulation to the attic.
- 34. A screen is missing on the south side gable vent. Add a screen to the vent.
- 35. A vapor barrier is missing in parts of the crawlspace. Add a vapor barrier to the affected areas.
- 36. Small cracks were seen along the front wall of the crawlspace. Seal/repair the affected areas. 37. A disconnected HVAC duct was found in the crawlspace. Repair the duct.

- 38. The vapor barrier around the crawlspace HVAC ducts is damaged. Repair the ducts.
  39. A void can be seen under the patio. Recommend having the void filled to prevent settlement.
- 40. Dead limbs were seen on a few of the trees in the back yard. Remove the the unhealthy trees.
- 41. A few low spots were seen in the ground by the crawlspace access door. Add backfill to the area to ensure proper drainage away from the house.
- 42. A nail pop was seen on the ridge of the roof. Repair to prevent leaking.
- 43. The rear exterior outlet is loose. Secure the outlet and cover to the electrical box.
- 44. The automatic closure is missing on the rear storm door. Add an automatic closure for proper function.
- 45. The insulation for the exterior AČ coolant line is damaged. Replace the insulation for maximum system efficiency.