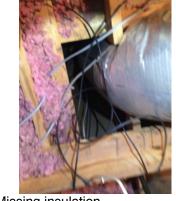

- were also seen in the attic. Recommend having a licensed HVAC specialist evaluate the HVAC system.

  33. Insulation is missing in multiple areas in the attic. The insulation base varies from 2-6 inches deep. Recommend adding additional insulation to the attic.
- 34. A screen is missing on the south side gable vent. Add a screen to the vent.
- 35. A vapor barrier is missing in parts of the crawlspace. Add a vapor barrier to the affected areas.
- 36. Small cracks were seen along the front wall of the crawlspace. Seal/repair the affected areas. 37. A disconnected HVAC duct was found in the crawlspace. Repair the duct.