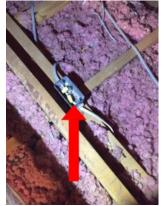

- 8. An open electrical junction box was seen in the attic. Add a cover to the junction box.
- 9. Recommend enclosing any reachable wires that are leading to the main electrical panel in protective conduit for added safety.