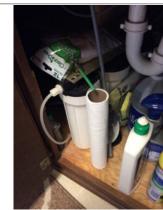

  17. A flex pipe was used in the plumbing under the kitchen sink. Add a straight pipe for better drainage.
- 18. Moisture stains and sagging were seen in the ceiling of the eat in kitchen. Repair the ceiling.