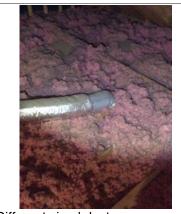

- were also seen in the attic. Recommend having a licensed HVAC specialist evaluate the HVAC system.

  33. Insulation is missing in multiple areas in the attic. The insulation base varies from 2-6 inches deep. Recommend adding additional insulation to the attic.
- 34. A screen is missing on the south side gable vent. Add a screen to the vent.
- 35. A vapor barrier is missing in parts of the crawlspace. Add a vapor barrier to the affected areas.
- 36. Small cracks were seen along the front wall of the crawlspace. Seal/repair the affected areas. 37. A disconnected HVAC duct was found in the crawlspace. Repair the duct.

- 38. The vapor barrier around the crawlspace HVAC ducts is damaged. Repair the ducts.
  39. A void can be seen under the patio. Recommend having the void filled to prevent settlement.
- 40. Dead limbs were seen on a few of the trees in the back yard. Remove the the unhealthy trees.
- 41. A few low spots were seen in the ground by the crawlspace access door. Add backfill to the area to ensure proper drainage away from the house.
- 42. A nail pop was seen on the ridge of the roof. Repair to prevent leaking.
- 43. The rear exterior outlet is loose. Secure the outlet and cover to the electrical box.
- 44. The automatic closure is missing on the rear storm door. Add an automatic closure for proper function.
- 45. The insulation for the exterior AČ coolant line is damaged. Replace the insulation for maximum system efficiency.