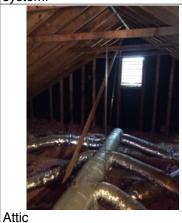

### Improvement Items

- 24. A few gaps were seen on the side of the tile floor in the second floor hallway bathroom. Seal the affected areas. 25. The water line under the master bathroom sink has rusted. Replace the line to help prevent future leaking.
- 26. The stopper for the master bathroom sink is missing. Add a stopper to the sink.
- 27. The master bathroom door rubs slightly on the door frame. Adjust the door or hardware for proper function.
- 28. The drain protector in the master bathroom shower is not installed. Install the hardware.
- 29. The floor in the bonus room squeaks and flexes when walked on. Some of the nails in the subfloor did not hit the floor joists causing the subfloor to flex. Secure the subfloor to the floor joists. Additional bridging or strapping may also be needed to help with the floor flexing.
- 30. Recommend having the chimney and fireplace cleaned and examined before it's next use.
- 31. A few small cracks were seen in the brick of the fireplace. Repair the cracks.
- An HVAC duct has been disconnected from the main trunk duct in the attic. Reattach the duct. Different sized ducts

- were also seen in the attic. Recommend having a licensed HVAC specialist evaluate the HVAC system.

  33. Insulation is missing in multiple areas in the attic. The insulation base varies from 2-6 inches deep. Recommend adding additional insulation to the attic.
- 34. A screen is missing on the south side gable vent. Add a screen to the vent.
- 35. A vapor barrier is missing in parts of the crawlspace. Add a vapor barrier to the affected areas.
- 36. Small cracks were seen along the front wall of the crawlspace. Seal/repair the affected areas. 37. A disconnected HVAC duct was found in the crawlspace. Repair the duct.