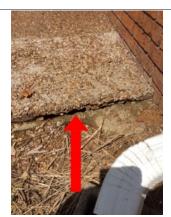

### Improvement Items

- 1. Deterioration was seen in the wood trim around the front porch area. Repair/replace the affected areas. 2. Settlement can be seen in the front sidewalk. Repair/level the sidewalk to help prevent tripping.
- 3. Caulking is recommended for the area between the front porch floor and the house to ensure a weathertight seal.

Inspection Number: 8232017

Payment Method:

| Inspection | Fee    |  |
|------------|--------|--|
|            |        |  |
| Total      | \$0.00 |  |

| Grounds                                        |                                                                                                                                                                                                                                                                             |  |  |  |
|------------------------------------------------|-----------------------------------------------------------------------------------------------------------------------------------------------------------------------------------------------------------------------------------------------------------------------------|--|--|--|
| Service Walks                                  |                                                                                                                                                                                                                                                                             |  |  |  |
| Material<br>Condition                          | None       Not Visible         X Concrete       Flagstone       Gravel       Brick Other:         X Satisfactory       X Marginal       Poor       Trip hazard       Typical cracks       Pitched towards home         X Settling cracks       Public sidewalk needs repair |  |  |  |
| Comments Photos                                |                                                                                                                                                                                                                                                                             |  |  |  |
|                                                | Some settlement can be seen in the front sidewalk. Repair/level the sidewalk to help prevent tripping.                                                                                                                                                                      |  |  |  |
| Driveway/Park                                  |                                                                                                                                                                                                                                                                             |  |  |  |
| Material<br>Condition                          | None ☐ Not Visible  ☐ Concrete ☐ Asphalt ☐ Gravel/Dirt ☐ Brick Other:  ☐ Settling Cracks ☐ Typical cracks ☐ Pitched towards home ☐ Trip hazard ☐ Fill cracks and seal                                                                                                       |  |  |  |
| Comments                                       |                                                                                                                                                                                                                                                                             |  |  |  |
| Porch                                          |                                                                                                                                                                                                                                                                             |  |  |  |
| Condition<br>Support Pier<br>Floor<br>Comments | None       Not Visible         Satisfactory       Marginal       Poor       Railing/Balusters recommended         Concrete       Wood       Other:         Satisfactory       Marginal       Poor       Safety Hazard                                                       |  |  |  |
| Stoops/Steps                                   |                                                                                                                                                                                                                                                                             |  |  |  |
| Material<br>Condition                          | None  ☐ None ☐ None ☐ Concrete ☐ Wood Other: ☐ Railing/Balusters recommended ☐ Satisfactory ☐ Marginal ☐ Poor ☐ Safety Hazard ☐ Uneven risers ☐ Rotted/Damaged ☐ Cracked ☐ Settled                                                                                          |  |  |  |
| Comments                                       | Recommend adding a railing to the front steps and porch area for added safety.                                                                                                                                                                                              |  |  |  |
| Patio                                          | □None                                                                                                                                                                                                                                                                       |  |  |  |
| Material<br>Condition                          | None                                                                                                                                                                                                                                                                        |  |  |  |
| Comments                                       | · · · · · · · · · · · · · · · · · · ·                                                                                                                                                                                                                                       |  |  |  |
|                                                |                                                                                                                                                                                                                                                                             |  |  |  |