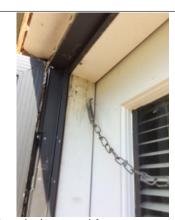

Repair damaged frame

|                                 | Exterior                                                                                                                                                                                                                                                                                                                                                                                                                                                                                                                                                                                                                                                                                                                                                                                                                                                                                                                                                                                                                                                                                                                                                                                                                                                                                                                                                                                                                                                                                                                                                                                                                                                                                                                                                                                                                                                                                                                                                                                                                                                                                                                      |  |  |  |  |
|---------------------------------|-------------------------------------------------------------------------------------------------------------------------------------------------------------------------------------------------------------------------------------------------------------------------------------------------------------------------------------------------------------------------------------------------------------------------------------------------------------------------------------------------------------------------------------------------------------------------------------------------------------------------------------------------------------------------------------------------------------------------------------------------------------------------------------------------------------------------------------------------------------------------------------------------------------------------------------------------------------------------------------------------------------------------------------------------------------------------------------------------------------------------------------------------------------------------------------------------------------------------------------------------------------------------------------------------------------------------------------------------------------------------------------------------------------------------------------------------------------------------------------------------------------------------------------------------------------------------------------------------------------------------------------------------------------------------------------------------------------------------------------------------------------------------------------------------------------------------------------------------------------------------------------------------------------------------------------------------------------------------------------------------------------------------------------------------------------------------------------------------------------------------------|--|--|--|--|
| Soffit                          |                                                                                                                                                                                                                                                                                                                                                                                                                                                                                                                                                                                                                                                                                                                                                                                                                                                                                                                                                                                                                                                                                                                                                                                                                                                                                                                                                                                                                                                                                                                                                                                                                                                                                                                                                                                                                                                                                                                                                                                                                                                                                                                               |  |  |  |  |
| Material                        | □ None □ Wood □ Fiberboard □ Aluminum/Steel □ Vinyl □ Stucco □ Recommend repair/painting □ Damaged wood Other:                                                                                                                                                                                                                                                                                                                                                                                                                                                                                                                                                                                                                                                                                                                                                                                                                                                                                                                                                                                                                                                                                                                                                                                                                                                                                                                                                                                                                                                                                                                                                                                                                                                                                                                                                                                                                                                                                                                                                                                                                |  |  |  |  |
| Condition<br>Comments<br>Photos | X Satisfactory   ☐ Marginal   ☐ Poor                                                                                                                                                                                                                                                                                                                                                                                                                                                                                                                                                                                                                                                                                                                                                                                                                                                                                                                                                                                                                                                                                                                                                                                                                                                                                                                                                                                                                                                                                                                                                                                                                                                                                                                                                                                                                                                                                                                                                                                                                                                                                          |  |  |  |  |
|                                 | Deterioration was found in the soffit on the northeast side of the house. Repair the damaged soffit.                                                                                                                                                                                                                                                                                                                                                                                                                                                                                                                                                                                                                                                                                                                                                                                                                                                                                                                                                                                                                                                                                                                                                                                                                                                                                                                                                                                                                                                                                                                                                                                                                                                                                                                                                                                                                                                                                                                                                                                                                          |  |  |  |  |
|                                 |                                                                                                                                                                                                                                                                                                                                                                                                                                                                                                                                                                                                                                                                                                                                                                                                                                                                                                                                                                                                                                                                                                                                                                                                                                                                                                                                                                                                                                                                                                                                                                                                                                                                                                                                                                                                                                                                                                                                                                                                                                                                                                                               |  |  |  |  |
| Fascia  Material  Condition     | None  None  Stucco Recommend repair/painting Damaged wood Other:  Stucco Recommend repair/painting Marginal Poor                                                                                                                                                                                                                                                                                                                                                                                                                                                                                                                                                                                                                                                                                                                                                                                                                                                                                                                                                                                                                                                                                                                                                                                                                                                                                                                                                                                                                                                                                                                                                                                                                                                                                                                                                                                                                                                                                                                                                                                                              |  |  |  |  |
| Comments                        |                                                                                                                                                                                                                                                                                                                                                                                                                                                                                                                                                                                                                                                                                                                                                                                                                                                                                                                                                                                                                                                                                                                                                                                                                                                                                                                                                                                                                                                                                                                                                                                                                                                                                                                                                                                                                                                                                                                                                                                                                                                                                                                               |  |  |  |  |
| Flashing                        | □None                                                                                                                                                                                                                                                                                                                                                                                                                                                                                                                                                                                                                                                                                                                                                                                                                                                                                                                                                                                                                                                                                                                                                                                                                                                                                                                                                                                                                                                                                                                                                                                                                                                                                                                                                                                                                                                                                                                                                                                                                                                                                                                         |  |  |  |  |
| Material                        | Wood ☐ Fiberboard ☒ Aluminum/Steel ☐ Vinyl ☐ Stucco ☐ Recommend repair/painting                                                                                                                                                                                                                                                                                                                                                                                                                                                                                                                                                                                                                                                                                                                                                                                                                                                                                                                                                                                                                                                                                                                                                                                                                                                                                                                                                                                                                                                                                                                                                                                                                                                                                                                                                                                                                                                                                                                                                                                                                                               |  |  |  |  |
| Condition<br>Comments           | ☐ Damaged wood Other: |  |  |  |  |
| Caulking                        |                                                                                                                                                                                                                                                                                                                                                                                                                                                                                                                                                                                                                                                                                                                                                                                                                                                                                                                                                                                                                                                                                                                                                                                                                                                                                                                                                                                                                                                                                                                                                                                                                                                                                                                                                                                                                                                                                                                                                                                                                                                                                                                               |  |  |  |  |
| Condition                       | □ None □ Satisfactory □ Marginal □ Poor □ Satisfactory □ Marginal □ Poor                                                                                                                                                                                                                                                                                                                                                                                                                                                                                                                                                                                                                                                                                                                                                                                                                                                                                                                                                                                                                                                                                                                                                                                                                                                                                                                                                                                                                                                                                                                                                                                                                                                                                                                                                                                                                                                                                                                                                                                                                                                      |  |  |  |  |
| Comments                        | X Recommend around windows/doors/masonry ledges/corners/utility penetrations                                                                                                                                                                                                                                                                                                                                                                                                                                                                                                                                                                                                                                                                                                                                                                                                                                                                                                                                                                                                                                                                                                                                                                                                                                                                                                                                                                                                                                                                                                                                                                                                                                                                                                                                                                                                                                                                                                                                                                                                                                                  |  |  |  |  |
|                                 |                                                                                                                                                                                                                                                                                                                                                                                                                                                                                                                                                                                                                                                                                                                                                                                                                                                                                                                                                                                                                                                                                                                                                                                                                                                                                                                                                                                                                                                                                                                                                                                                                                                                                                                                                                                                                                                                                                                                                                                                                                                                                                                               |  |  |  |  |