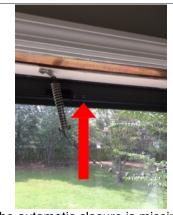

- 38. The vapor barrier around the crawlspace HVAC ducts is damaged. Repair the ducts.
  39. A void can be seen under the patio. Recommend having the void filled to prevent settlement.
- 40. Dead limbs were seen on a few of the trees in the back yard. Remove the the unhealthy trees.
- 41. A few low spots were seen in the ground by the crawlspace access door. Add backfill to the area to ensure proper drainage away from the house.
- 42. A nail pop was seen on the ridge of the roof. Repair to prevent leaking.
- 43. The rear exterior outlet is loose. Secure the outlet and cover to the electrical box.
- 44. The automatic closure is missing on the rear storm door. Add an automatic closure for proper function.
- 45. The insulation for the exterior AČ coolant line is damaged. Replace the insulation for maximum system efficiency.