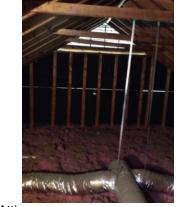

### Improvement Items

- 24. A few gaps were seen on the side of the tile floor in the second floor hallway bathroom. Seal the affected areas. 25. The water line under the master bathroom sink has rusted. Replace the line to help prevent future leaking.
- 26. The stopper for the master bathroom sink is missing. Add a stopper to the sink.
- 27. The master bathroom door rubs slightly on the door frame. Adjust the door or hardware for proper function.
- 28. The drain protector in the master bathroom shower is not installed. Install the hardware.
- 29. The floor in the bonus room squeaks and flexes when walked on. Some of the nails in the subfloor did not hit the floor joists causing the subfloor to flex. Secure the subfloor to the floor joists. Additional bridging or strapping may also be needed to help with the floor flexing.
- 30. Recommend having the chimney and fireplace cleaned and examined before it's next use.
- 31. A few small cracks were seen in the brick of the fireplace. Repair the cracks.
- An HVAC duct has been disconnected from the main trunk duct in the attic. Reattach the duct. Different sized ducts

- were also seen in the attic. Recommend having a licensed HVAC specialist evaluate the HVAC system.

  33. Insulation is missing in multiple areas in the attic. The insulation base varies from 2-6 inches deep. Recommend adding additional insulation to the attic.
- 34. A screen is missing on the south side gable vent. Add a screen to the vent.
- 35. A vapor barrier is missing in parts of the crawlspace. Add a vapor barrier to the affected areas.
- 36. Small cracks were seen along the front wall of the crawlspace. Seal/repair the affected areas. 37. A disconnected HVAC duct was found in the crawlspace. Repair the duct.