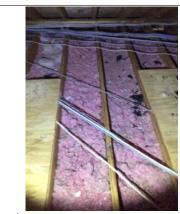

- were also seen in the attic. Recommend having a licensed HVAC specialist evaluate the HVAC system.

  33. Insulation is missing in multiple areas in the attic. The insulation base varies from 2-6 inches deep. Recommend adding additional insulation to the attic.
- 34. A screen is missing on the south side gable vent. Add a screen to the vent.
- 35. A vapor barrier is missing in parts of the crawlspace. Add a vapor barrier to the affected areas.
- 36. Small cracks were seen along the front wall of the crawlspace. Seal/repair the affected areas. 37. A disconnected HVAC duct was found in the crawlspace. Repair the duct.