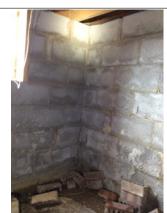

- were also seen in the attic. Recommend having a licensed HVAC specialist evaluate the HVAC system.

  33. Insulation is missing in multiple areas in the attic. The insulation base varies from 2-6 inches deep. Recommend adding additional insulation to the attic.
- 34. A screen is missing on the south side gable vent. Add a screen to the vent.
- 35. A vapor barrier is missing in parts of the crawlspace. Add a vapor barrier to the affected areas.
- 36. Small cracks were seen along the front wall of the crawlspace. Seal/repair the affected areas. 37. A disconnected HVAC duct was found in the crawlspace. Repair the duct.