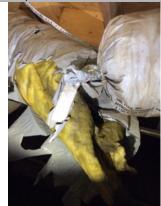

- were also seen in the attic. Recommend having a licensed HVAC specialist evaluate the HVAC system.

  33. Insulation is missing in multiple areas in the attic. The insulation base varies from 2-6 inches deep. Recommend adding additional insulation to the attic.
- 34. A screen is missing on the south side gable vent. Add a screen to the vent.
- 35. A vapor barrier is missing in parts of the crawlspace. Add a vapor barrier to the affected areas.
- 36. Small cracks were seen along the front wall of the crawlspace. Seal/repair the affected areas. 37. A disconnected HVAC duct was found in the crawlspace. Repair the duct.