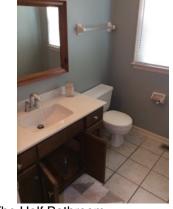

  19. The freezer door handle is loose. Repair the handle.

  20. An outlet in the laundry room is loose. Secure the outlet to the electrical box.

- 21. Cracks were seen in the floor of the half bathroom. Repair.
- 22. The toilet in the half bathroom is loose. Secure the toilet to the floor.
- 23. The toilet in the second floor hallway bathroom is loose. Secure the toilet to the floor.