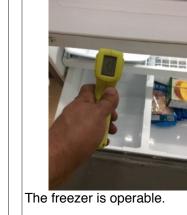

  19. The freezer door handle is loose. Repair the handle.

  20. An outlet in the laundry room is loose. Secure the outlet to the electrical box.

- 21. Cracks were seen in the floor of the half bathroom. Repair.
- 22. The toilet in the half bathroom is loose. Secure the toilet to the floor.
- 23. The toilet in the second floor hallway bathroom is loose. Secure the toilet to the floor.