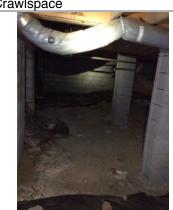

- were also seen in the attic. Recommend having a licensed HVAC specialist evaluate the HVAC system.

  33. Insulation is missing in multiple areas in the attic. The insulation base varies from 2-6 inches deep. Recommend adding additional insulation to the attic.
- 34. A screen is missing on the south side gable vent. Add a screen to the vent.
- 35. A vapor barrier is missing in parts of the crawlspace. Add a vapor barrier to the affected areas.
- 36. Small cracks were seen along the front wall of the crawlspace. Seal/repair the affected areas. 37. A disconnected HVAC duct was found in the crawlspace. Repair the duct.

- 38. The vapor barrier around the crawlspace HVAC ducts is damaged. Repair the ducts.
  39. A void can be seen under the patio. Recommend having the void filled to prevent settlement.
- 40. Dead limbs were seen on a few of the trees in the back yard. Remove the the unhealthy trees.
- 41. A few low spots were seen in the ground by the crawlspace access door. Add backfill to the area to ensure proper drainage away from the house.
- 42. A nail pop was seen on the ridge of the roof. Repair to prevent leaking.
- 43. The rear exterior outlet is loose. Secure the outlet and cover to the electrical box.
- 44. The automatic closure is missing on the rear storm door. Add an automatic closure for proper function.
- 45. The insulation for the exterior AČ coolant line is damaged. Replace the insulation for maximum system efficiency.