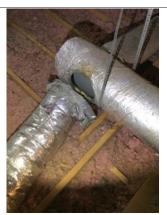

- were also seen in the attic. Recommend having a licensed HVAC specialist evaluate the HVAC system.

  33. Insulation is missing in multiple areas in the attic. The insulation base varies from 2-6 inches deep. Recommend adding additional insulation to the attic.
- 34. A screen is missing on the south side gable vent. Add a screen to the vent.
- 35. A vapor barrier is missing in parts of the crawlspace. Add a vapor barrier to the affected areas.
- 36. Small cracks were seen along the front wall of the crawlspace. Seal/repair the affected areas. 37. A disconnected HVAC duct was found in the crawlspace. Repair the duct.