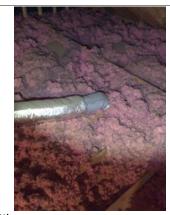

- were also seen in the attic. Recommend having a licensed HVAC specialist evaluate the HVAC system.

  33. Insulation is missing in multiple areas in the attic. The insulation base varies from 2-6 inches deep. Recommend adding additional insulation to the attic.
- 34. A screen is missing on the south side gable vent. Add a screen to the vent.
- 35. A vapor barrier is missing in parts of the crawlspace. Add a vapor barrier to the affected areas.
- 36. Small cracks were seen along the front wall of the crawlspace. Seal/repair the affected areas. 37. A disconnected HVAC duct was found in the crawlspace. Repair the duct.

| Roof                                                                              |  |  |  |  |
|-----------------------------------------------------------------------------------|--|--|--|--|
| Plumbing Vents                                                                    |  |  |  |  |
| □ Not Visible □ Not Present  Condition □ Satisfactory □ Marginal □ Poor  Comments |  |  |  |  |
|                                                                                   |  |  |  |  |
|                                                                                   |  |  |  |  |
|                                                                                   |  |  |  |  |
|                                                                                   |  |  |  |  |
|                                                                                   |  |  |  |  |
|                                                                                   |  |  |  |  |
|                                                                                   |  |  |  |  |
|                                                                                   |  |  |  |  |
|                                                                                   |  |  |  |  |
|                                                                                   |  |  |  |  |
|                                                                                   |  |  |  |  |
|                                                                                   |  |  |  |  |
|                                                                                   |  |  |  |  |
|                                                                                   |  |  |  |  |
|                                                                                   |  |  |  |  |
|                                                                                   |  |  |  |  |
|                                                                                   |  |  |  |  |
|                                                                                   |  |  |  |  |
|                                                                                   |  |  |  |  |
|                                                                                   |  |  |  |  |
|                                                                                   |  |  |  |  |
|                                                                                   |  |  |  |  |
|                                                                                   |  |  |  |  |