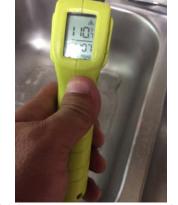

The water pressure at the hose bib is approximately 85 PSI.

| ROOT                                                                                                                                      |  |                                                                          |  |  |
|-------------------------------------------------------------------------------------------------------------------------------------------|--|--------------------------------------------------------------------------|--|--|
| General  Visibility  □ None  X All  □ Partial Limited By:  Inspected From  □ Roof  □ Ladder at eaves  X Ground  □ With Binoculars  Photos |  |                                                                          |  |  |
| The shingles on the edge of the south side of the roof are damaged. Repair.                                                               |  |                                                                          |  |  |
|                                                                                                                                           |  |                                                                          |  |  |
|                                                                                                                                           |  | A nail pop was seen on the ridge of the roof. Repair to prevent leaking. |  |  |
| Style of Roof  Type                                                                                                                       |  |                                                                          |  |  |