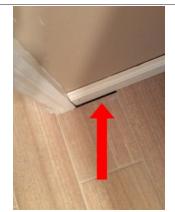

  19. The freezer door handle is loose. Repair the handle.

  20. An outlet in the laundry room is loose. Secure the outlet to the electrical box.

- 21. Cracks were seen in the floor of the half bathroom. Repair.
- 22. The toilet in the half bathroom is loose. Secure the toilet to the floor.
- 23. The toilet in the second floor hallway bathroom is loose. Secure the toilet to the floor.