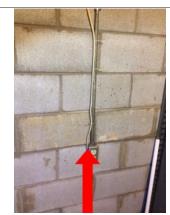

### Potential Safety Hazards

- Recommend adding a railing to the front steps and porch area for added safety.
   Deterioration was seen on the outer casing of the main electrical wires by the mast. Recommend having the wires evaluated and repaired if needed.