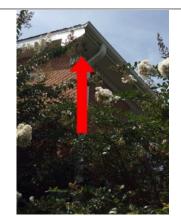

Repair damaged frame

|                                 | Exterior                                                                                                                                                                                                                                                                                                                                                                                                                                                                                                                                                                                                                                                                                                                                                                                                                                                                                                                                                                                                                                                                                                                                                                                                                                                                                                                                                                                                                                                                                                                                                                                                                                                                                                                                                                                                                                                                                                                                                                                                                                                                                                                      |  |  |  |  |
|---------------------------------|-------------------------------------------------------------------------------------------------------------------------------------------------------------------------------------------------------------------------------------------------------------------------------------------------------------------------------------------------------------------------------------------------------------------------------------------------------------------------------------------------------------------------------------------------------------------------------------------------------------------------------------------------------------------------------------------------------------------------------------------------------------------------------------------------------------------------------------------------------------------------------------------------------------------------------------------------------------------------------------------------------------------------------------------------------------------------------------------------------------------------------------------------------------------------------------------------------------------------------------------------------------------------------------------------------------------------------------------------------------------------------------------------------------------------------------------------------------------------------------------------------------------------------------------------------------------------------------------------------------------------------------------------------------------------------------------------------------------------------------------------------------------------------------------------------------------------------------------------------------------------------------------------------------------------------------------------------------------------------------------------------------------------------------------------------------------------------------------------------------------------------|--|--|--|--|
| Soffit                          |                                                                                                                                                                                                                                                                                                                                                                                                                                                                                                                                                                                                                                                                                                                                                                                                                                                                                                                                                                                                                                                                                                                                                                                                                                                                                                                                                                                                                                                                                                                                                                                                                                                                                                                                                                                                                                                                                                                                                                                                                                                                                                                               |  |  |  |  |
| Material                        | □ None □ Wood □ Fiberboard □ Aluminum/Steel □ Vinyl □ Stucco □ Recommend repair/painting □ Damaged wood Other:                                                                                                                                                                                                                                                                                                                                                                                                                                                                                                                                                                                                                                                                                                                                                                                                                                                                                                                                                                                                                                                                                                                                                                                                                                                                                                                                                                                                                                                                                                                                                                                                                                                                                                                                                                                                                                                                                                                                                                                                                |  |  |  |  |
| Condition<br>Comments<br>Photos | X Satisfactory   ☐ Marginal   ☐ Poor                                                                                                                                                                                                                                                                                                                                                                                                                                                                                                                                                                                                                                                                                                                                                                                                                                                                                                                                                                                                                                                                                                                                                                                                                                                                                                                                                                                                                                                                                                                                                                                                                                                                                                                                                                                                                                                                                                                                                                                                                                                                                          |  |  |  |  |
|                                 | Deterioration was found in the soffit on the northeast side of the house. Repair the damaged soffit.                                                                                                                                                                                                                                                                                                                                                                                                                                                                                                                                                                                                                                                                                                                                                                                                                                                                                                                                                                                                                                                                                                                                                                                                                                                                                                                                                                                                                                                                                                                                                                                                                                                                                                                                                                                                                                                                                                                                                                                                                          |  |  |  |  |
|                                 |                                                                                                                                                                                                                                                                                                                                                                                                                                                                                                                                                                                                                                                                                                                                                                                                                                                                                                                                                                                                                                                                                                                                                                                                                                                                                                                                                                                                                                                                                                                                                                                                                                                                                                                                                                                                                                                                                                                                                                                                                                                                                                                               |  |  |  |  |
| Fascia  Material  Condition     | None  None  Stucco Recommend repair/painting Damaged wood Other:  Stucco Recommend repair/painting Marginal Poor                                                                                                                                                                                                                                                                                                                                                                                                                                                                                                                                                                                                                                                                                                                                                                                                                                                                                                                                                                                                                                                                                                                                                                                                                                                                                                                                                                                                                                                                                                                                                                                                                                                                                                                                                                                                                                                                                                                                                                                                              |  |  |  |  |
| Comments                        |                                                                                                                                                                                                                                                                                                                                                                                                                                                                                                                                                                                                                                                                                                                                                                                                                                                                                                                                                                                                                                                                                                                                                                                                                                                                                                                                                                                                                                                                                                                                                                                                                                                                                                                                                                                                                                                                                                                                                                                                                                                                                                                               |  |  |  |  |
| Flashing                        | □None                                                                                                                                                                                                                                                                                                                                                                                                                                                                                                                                                                                                                                                                                                                                                                                                                                                                                                                                                                                                                                                                                                                                                                                                                                                                                                                                                                                                                                                                                                                                                                                                                                                                                                                                                                                                                                                                                                                                                                                                                                                                                                                         |  |  |  |  |
| Material                        | Wood ☐ Fiberboard ☒ Aluminum/Steel ☐ Vinyl ☐ Stucco ☐ Recommend repair/painting                                                                                                                                                                                                                                                                                                                                                                                                                                                                                                                                                                                                                                                                                                                                                                                                                                                                                                                                                                                                                                                                                                                                                                                                                                                                                                                                                                                                                                                                                                                                                                                                                                                                                                                                                                                                                                                                                                                                                                                                                                               |  |  |  |  |
| Condition<br>Comments           | ☐ Damaged wood Other: |  |  |  |  |
| Caulking                        |                                                                                                                                                                                                                                                                                                                                                                                                                                                                                                                                                                                                                                                                                                                                                                                                                                                                                                                                                                                                                                                                                                                                                                                                                                                                                                                                                                                                                                                                                                                                                                                                                                                                                                                                                                                                                                                                                                                                                                                                                                                                                                                               |  |  |  |  |
| Condition                       | □ None □ Satisfactory □ Marginal □ Poor □ Satisfactory □ Marginal □ Poor                                                                                                                                                                                                                                                                                                                                                                                                                                                                                                                                                                                                                                                                                                                                                                                                                                                                                                                                                                                                                                                                                                                                                                                                                                                                                                                                                                                                                                                                                                                                                                                                                                                                                                                                                                                                                                                                                                                                                                                                                                                      |  |  |  |  |
| Comments                        | X Recommend around windows/doors/masonry ledges/corners/utility penetrations                                                                                                                                                                                                                                                                                                                                                                                                                                                                                                                                                                                                                                                                                                                                                                                                                                                                                                                                                                                                                                                                                                                                                                                                                                                                                                                                                                                                                                                                                                                                                                                                                                                                                                                                                                                                                                                                                                                                                                                                                                                  |  |  |  |  |
|                                 |                                                                                                                                                                                                                                                                                                                                                                                                                                                                                                                                                                                                                                                                                                                                                                                                                                                                                                                                                                                                                                                                                                                                                                                                                                                                                                                                                                                                                                                                                                                                                                                                                                                                                                                                                                                                                                                                                                                                                                                                                                                                                                                               |  |  |  |  |