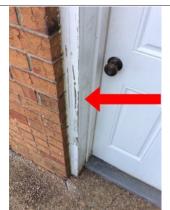

Repair damaged frame

|                                 | Exterior                                                                                                                                                                                                                                                                                                                                                                                                                                                                                                                                                                                                                                                                                                                                                                                                                                                                                                                                                                                                                                                                                                                                                                                                                                                                                                                                                                                                                                                                                                                                                                                                                                                                                                                                                                                                                                                                                                                                                                                                                                                                                                                      |  |  |  |  |
|---------------------------------|-------------------------------------------------------------------------------------------------------------------------------------------------------------------------------------------------------------------------------------------------------------------------------------------------------------------------------------------------------------------------------------------------------------------------------------------------------------------------------------------------------------------------------------------------------------------------------------------------------------------------------------------------------------------------------------------------------------------------------------------------------------------------------------------------------------------------------------------------------------------------------------------------------------------------------------------------------------------------------------------------------------------------------------------------------------------------------------------------------------------------------------------------------------------------------------------------------------------------------------------------------------------------------------------------------------------------------------------------------------------------------------------------------------------------------------------------------------------------------------------------------------------------------------------------------------------------------------------------------------------------------------------------------------------------------------------------------------------------------------------------------------------------------------------------------------------------------------------------------------------------------------------------------------------------------------------------------------------------------------------------------------------------------------------------------------------------------------------------------------------------------|--|--|--|--|
| Soffit                          |                                                                                                                                                                                                                                                                                                                                                                                                                                                                                                                                                                                                                                                                                                                                                                                                                                                                                                                                                                                                                                                                                                                                                                                                                                                                                                                                                                                                                                                                                                                                                                                                                                                                                                                                                                                                                                                                                                                                                                                                                                                                                                                               |  |  |  |  |
| Material                        | □ None □ Wood □ Fiberboard □ Aluminum/Steel □ Vinyl □ Stucco □ Recommend repair/painting □ Damaged wood Other:                                                                                                                                                                                                                                                                                                                                                                                                                                                                                                                                                                                                                                                                                                                                                                                                                                                                                                                                                                                                                                                                                                                                                                                                                                                                                                                                                                                                                                                                                                                                                                                                                                                                                                                                                                                                                                                                                                                                                                                                                |  |  |  |  |
| Condition<br>Comments<br>Photos | X Satisfactory   ☐ Marginal   ☐ Poor                                                                                                                                                                                                                                                                                                                                                                                                                                                                                                                                                                                                                                                                                                                                                                                                                                                                                                                                                                                                                                                                                                                                                                                                                                                                                                                                                                                                                                                                                                                                                                                                                                                                                                                                                                                                                                                                                                                                                                                                                                                                                          |  |  |  |  |
|                                 | Deterioration was found in the soffit on the northeast side of the house. Repair the damaged soffit.                                                                                                                                                                                                                                                                                                                                                                                                                                                                                                                                                                                                                                                                                                                                                                                                                                                                                                                                                                                                                                                                                                                                                                                                                                                                                                                                                                                                                                                                                                                                                                                                                                                                                                                                                                                                                                                                                                                                                                                                                          |  |  |  |  |
|                                 |                                                                                                                                                                                                                                                                                                                                                                                                                                                                                                                                                                                                                                                                                                                                                                                                                                                                                                                                                                                                                                                                                                                                                                                                                                                                                                                                                                                                                                                                                                                                                                                                                                                                                                                                                                                                                                                                                                                                                                                                                                                                                                                               |  |  |  |  |
| Fascia  Material  Condition     | None  None  Stucco Recommend repair/painting Damaged wood Other:  Stucco Recommend repair/painting Marginal Poor                                                                                                                                                                                                                                                                                                                                                                                                                                                                                                                                                                                                                                                                                                                                                                                                                                                                                                                                                                                                                                                                                                                                                                                                                                                                                                                                                                                                                                                                                                                                                                                                                                                                                                                                                                                                                                                                                                                                                                                                              |  |  |  |  |
| Comments                        |                                                                                                                                                                                                                                                                                                                                                                                                                                                                                                                                                                                                                                                                                                                                                                                                                                                                                                                                                                                                                                                                                                                                                                                                                                                                                                                                                                                                                                                                                                                                                                                                                                                                                                                                                                                                                                                                                                                                                                                                                                                                                                                               |  |  |  |  |
| Flashing                        | □None                                                                                                                                                                                                                                                                                                                                                                                                                                                                                                                                                                                                                                                                                                                                                                                                                                                                                                                                                                                                                                                                                                                                                                                                                                                                                                                                                                                                                                                                                                                                                                                                                                                                                                                                                                                                                                                                                                                                                                                                                                                                                                                         |  |  |  |  |
| Material                        | Wood ☐ Fiberboard ☒ Aluminum/Steel ☐ Vinyl ☐ Stucco ☐ Recommend repair/painting                                                                                                                                                                                                                                                                                                                                                                                                                                                                                                                                                                                                                                                                                                                                                                                                                                                                                                                                                                                                                                                                                                                                                                                                                                                                                                                                                                                                                                                                                                                                                                                                                                                                                                                                                                                                                                                                                                                                                                                                                                               |  |  |  |  |
| Condition<br>Comments           | ☐ Damaged wood Other: |  |  |  |  |
| Caulking                        |                                                                                                                                                                                                                                                                                                                                                                                                                                                                                                                                                                                                                                                                                                                                                                                                                                                                                                                                                                                                                                                                                                                                                                                                                                                                                                                                                                                                                                                                                                                                                                                                                                                                                                                                                                                                                                                                                                                                                                                                                                                                                                                               |  |  |  |  |
| Condition                       | □ None □ Satisfactory □ Marginal □ Poor □ Satisfactory □ Marginal □ Poor                                                                                                                                                                                                                                                                                                                                                                                                                                                                                                                                                                                                                                                                                                                                                                                                                                                                                                                                                                                                                                                                                                                                                                                                                                                                                                                                                                                                                                                                                                                                                                                                                                                                                                                                                                                                                                                                                                                                                                                                                                                      |  |  |  |  |
| Comments                        | X Recommend around windows/doors/masonry ledges/corners/utility penetrations                                                                                                                                                                                                                                                                                                                                                                                                                                                                                                                                                                                                                                                                                                                                                                                                                                                                                                                                                                                                                                                                                                                                                                                                                                                                                                                                                                                                                                                                                                                                                                                                                                                                                                                                                                                                                                                                                                                                                                                                                                                  |  |  |  |  |
|                                 |                                                                                                                                                                                                                                                                                                                                                                                                                                                                                                                                                                                                                                                                                                                                                                                                                                                                                                                                                                                                                                                                                                                                                                                                                                                                                                                                                                                                                                                                                                                                                                                                                                                                                                                                                                                                                                                                                                                                                                                                                                                                                                                               |  |  |  |  |