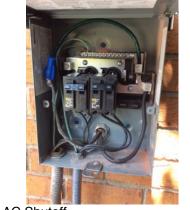

Condenser Fins Damaged Need cleaning Damaged base/pad Damaged Refrigerant Line X Satisfactory

Comments Photos

AC Shutoff

AC Shutoff

The first floor cooling system is producing 54 degree air for a differential of 12 degrees.

Unit #2 □ N/A

Location: Side of the house

Brand:Heil

Model #:CA5524VKD3 Serial #: L9938 84559

Approx. Age:18

**Energy source** X Electric Gas Other:

**Unit type** 

Air cooled Water cooled Geothermal Heat pump