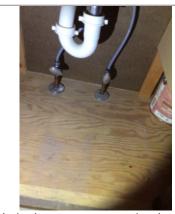

  17. A flex pipe was used in the plumbing under the kitchen sink. Add a straight pipe for better drainage.
- 18. Moisture stains and sagging were seen in the ceiling of the eat in kitchen. Repair the ceiling.