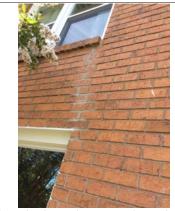

|  |  |  |
|               |                                                                                                                                                                                         |  |  |  |
|               |                                                                                                                                                                                         |  |  |  |
|               |                                                                                                                                                                                         |  |  |  |



Repairs have been made to the exterior brick walls.



Siding Repairs

#### Trim Material

Condition **Comments Photos** 

X Wood ☐ Fiberboard X Aluminum/Steel ☐ Vinyl ☐ Stucco X Recommend repair/painting

X Damaged wood Other:

Satisfactory X Marginal Poor



Deterioration was seen in the wood trim around the front porch area. Repair/replace the affected areas.



A small hole was found in the vent at the front side of the house. Repair/replace the vent.



Paint is recommended for the exterior wood trim to extend the life of the wood.



Deterioration was found around the bottom of the trim around the rear exterior door. Repair the affected area to prevent moisture penetration into the house.



Repair damaged frame

|                                 | Exterior