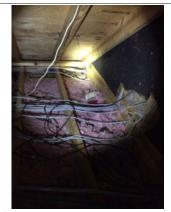

- were also seen in the attic. Recommend having a licensed HVAC specialist evaluate the HVAC system.

  33. Insulation is missing in multiple areas in the attic. The insulation base varies from 2-6 inches deep. Recommend adding additional insulation to the attic.
- 34. A screen is missing on the south side gable vent. Add a screen to the vent.
- 35. A vapor barrier is missing in parts of the crawlspace. Add a vapor barrier to the affected areas.
- 36. Small cracks were seen along the front wall of the crawlspace. Seal/repair the affected areas. 37. A disconnected HVAC duct was found in the crawlspace. Repair the duct.