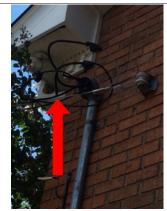

### Potential Safety Hazards

- Recommend adding a railing to the front steps and porch area for added safety.
   Deterioration was seen on the outer casing of the main electrical wires by the mast. Recommend having the wires evaluated and repaired if needed.