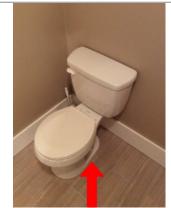

  19. The freezer door handle is loose. Repair the handle.

  20. An outlet in the laundry room is loose. Secure the outlet to the electrical box.

- 21. Cracks were seen in the floor of the half bathroom. Repair.
- 22. The toilet in the half bathroom is loose. Secure the toilet to the floor.
- 23. The toilet in the second floor hallway bathroom is loose. Secure the toilet to the floor.