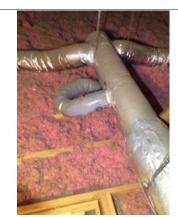

- were also seen in the attic. Recommend having a licensed HVAC specialist evaluate the HVAC system.

  33. Insulation is missing in multiple areas in the attic. The insulation base varies from 2-6 inches deep. Recommend adding additional insulation to the attic.
- 34. A screen is missing on the south side gable vent. Add a screen to the vent.
- 35. A vapor barrier is missing in parts of the crawlspace. Add a vapor barrier to the affected areas.
- 36. Small cracks were seen along the front wall of the crawlspace. Seal/repair the affected areas. 37. A disconnected HVAC duct was found in the crawlspace. Repair the duct.