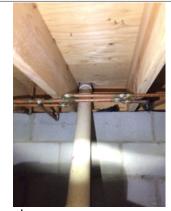

- were also seen in the attic. Recommend having a licensed HVAC specialist evaluate the HVAC system.

  33. Insulation is missing in multiple areas in the attic. The insulation base varies from 2-6 inches deep. Recommend adding additional insulation to the attic.
- 34. A screen is missing on the south side gable vent. Add a screen to the vent.
- 35. A vapor barrier is missing in parts of the crawlspace. Add a vapor barrier to the affected areas.
- 36. Small cracks were seen along the front wall of the crawlspace. Seal/repair the affected areas. 37. A disconnected HVAC duct was found in the crawlspace. Repair the duct.

- 38. The vapor barrier around the crawlspace HVAC ducts is damaged. Repair the ducts.
  39. A void can be seen under the patio. Recommend having the void filled to prevent settlement.
- 40. Dead limbs were seen on a few of the trees in the back yard. Remove the the unhealthy trees.
- 41. A few low spots were seen in the ground by the crawlspace access door. Add backfill to the area to ensure proper drainage away from the house.
- 42. A nail pop was seen on the ridge of the roof. Repair to prevent leaking.
- 43. The rear exterior outlet is loose. Secure the outlet and cover to the electrical box.
- 44. The automatic closure is missing on the rear storm door. Add an automatic closure for proper function.
- 45. The insulation for the exterior AČ coolant line is damaged. Replace the insulation for maximum system efficiency.