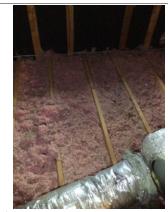

- were also seen in the attic. Recommend having a licensed HVAC specialist evaluate the HVAC system.

  33. Insulation is missing in multiple areas in the attic. The insulation base varies from 2-6 inches deep. Recommend adding additional insulation to the attic.
- 34. A screen is missing on the south side gable vent. Add a screen to the vent.
- 35. A vapor barrier is missing in parts of the crawlspace. Add a vapor barrier to the affected areas.
- 36. Small cracks were seen along the front wall of the crawlspace. Seal/repair the affected areas. 37. A disconnected HVAC duct was found in the crawlspace. Repair the duct.