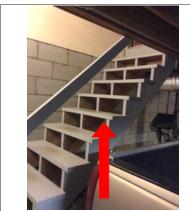

  11. Paint is recommended for the exterior wood trim to extend the life of the wood.
- 12. Deterioration was found in the soffit on the northeast side of the house. Repair the damaged soffit.
- 13. Multiple areas of deterioration were found in the wood fence. Repair or replace the fence.
- 14. Deterioration was found around the bottom of the trim around the rear exterior door. Repair the affected area to prevent moisture penetration into the house.
- 15. The garage stairs flex and squeak when walked on. Repair or strengthen the stairs.
- 16. The dishwasher drain pipe has been installed on the back side of the trap. Sewer gases may enter the dishwasher due to the installation. Recommend having the drain pipe installed on the top side of the trap.