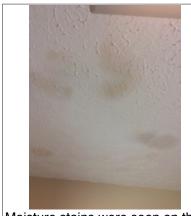

  17. A flex pipe was used in the plumbing under the kitchen sink. Add a straight pipe for better drainage.
- 18. Moisture stains and sagging were seen in the ceiling of the eat in kitchen. Repair the ceiling.