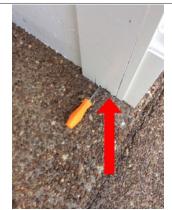

#### Trim Material

Condition **Comments Photos** 

X Wood ☐ Fiberboard X Aluminum/Steel ☐ Vinyl ☐ Stucco X Recommend repair/painting

X Damaged wood Other:

Satisfactory X Marginal Poor

Deterioration was seen in the wood trim around the front porch area. Repair/replace the affected areas.