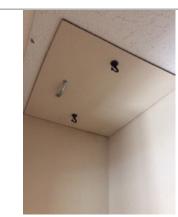

ardware             |  |
| Windows                                                               | None X Satisfactory ☐ Marginal ☐ Poor ☐ Cracked glass ☐ Evidence of leaking insulated glass |  |
|                                                                       | ☐ Broken/Missing hardware                                                                   |  |
| Comments                                                              |                                                                                             |  |
| Photos                                                                |                                                                                             |  |



Northwest Bedroom



The closet door in the northwest bedroom is rubbing on the floor.



Attic hatch

# Room (3)

| Room                                                        |                                                                                             |  |
|-------------------------------------------------------------|---------------------------------------------------------------------------------------------|--|
| Location                                                    | Second Floor, NorthEast Side                                                                |  |
| Туре                                                        | Bedroom                                                                                     |  |
| Walls & Ceilin                                              | g X Satisfactory