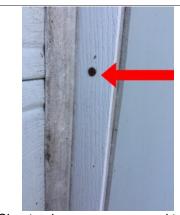

A small hole was found in the vent at the front side of the house. Repair/replace the vent.

Paint is recommended for the exterior wood trim to extend the life of the wood.

Deterioration was found around the bottom of the trim around the rear exterior door. Repair the affected area to prevent moisture penetration into the house.