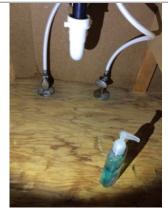

  17. A flex pipe was used in the plumbing under the kitchen sink. Add a straight pipe for better drainage.
- 18. Moisture stains and sagging were seen in the ceiling of the eat in kitchen. Repair the ceiling.