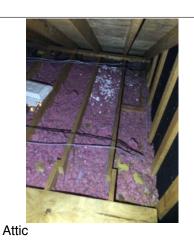

- were also seen in the attic. Recommend having a licensed HVAC specialist evaluate the HVAC system.

  33. Insulation is missing in multiple areas in the attic. The insulation base varies from 2-6 inches deep. Recommend adding additional insulation to the attic.
- 34. A screen is missing on the south side gable vent. Add a screen to the vent.
- 35. A vapor barrier is missing in parts of the crawlspace. Add a vapor barrier to the affected areas.
- 36. Small cracks were seen along the front wall of the crawlspace. Seal/repair the affected areas. 37. A disconnected HVAC duct was found in the crawlspace. Repair the duct.