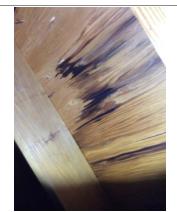

  3. Protective conduit is recommended for the electrical wires leading to the electrical outlets in the garage.

- Recommend adding spindles to the garage stairs for added safety.
   Indications of fungal growth were found in the kitchen pantry. Recommend having the fungal growth removed.
   Reverse polarity was found in the electrical outlet in the half bathroom. Repair the outlet.
   The wired smoke detector at the top of the stairs is missing. Add a new wired smoke detector.