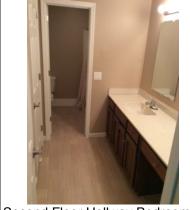

  19. The freezer door handle is loose. Repair the handle.

  20. An outlet in the laundry room is loose. Secure the outlet to the electrical box.

- 21. Cracks were seen in the floor of the half bathroom. Repair.
- 22. The toilet in the half bathroom is loose. Secure the toilet to the floor.
- 23. The toilet in the second floor hallway bathroom is loose. Secure the toilet to the floor.

### Improvement Items

- 24. A few gaps were seen on the side of the tile floor in the second floor hallway bathroom. Seal the affected areas. 25. The water line under the master bathroom sink has rusted. Replace the line to help prevent future leaking.
- 26. The stopper for the master bathroom sink is missing. Add a stopper to the sink.
- 27. The master bathroom door rubs slightly on the door frame. Adjust the door or hardware for proper function.
- 28. The drain protector in the master bathroom shower is not installed. Install the hardware.
- 29. The floor in the bonus room squeaks and flexes when walked on. Some of the nails in the subfloor did not hit the floor joists causing the subfloor to flex. Secure the subfloor to the floor joists. Additional bridging or strapping may also be needed to help with the floor flexing.
- 30. Recommend having the chimney and fireplace cleaned and examined before it's next use.
- 31. A few small cracks were seen in the brick of the fireplace. Repair the cracks.
- An HVAC duct has been disconnected from the main trunk duct in the attic. Reattach the duct. Different sized ducts