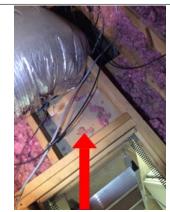

- were also seen in the attic. Recommend having a licensed HVAC specialist evaluate the HVAC system.

  33. Insulation is missing in multiple areas in the attic. The insulation base varies from 2-6 inches deep. Recommend adding additional insulation to the attic.
- 34. A screen is missing on the south side gable vent. Add a screen to the vent.
- 35. A vapor barrier is missing in parts of the crawlspace. Add a vapor barrier to the affected areas.
- 36. Small cracks were seen along the front wall of the crawlspace. Seal/repair the affected areas. 37. A disconnected HVAC duct was found in the crawlspace. Repair the duct.