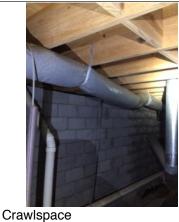

### Improvement Items

- 24. A few gaps were seen on the side of the tile floor in the second floor hallway bathroom. Seal the affected areas. 25. The water line under the master bathroom sink has rusted. Replace the line to help prevent future leaking.
- 26. The stopper for the master bathroom sink is missing. Add a stopper to the sink.
- 27. The master bathroom door rubs slightly on the door frame. Adjust the door or hardware for proper function.
- 28. The drain protector in the master bathroom shower is not installed. Install the hardware.
- 29. The floor in the bonus room squeaks and flexes when walked on. Some of the nails in the subfloor did not hit the floor joists causing the subfloor to flex. Secure the subfloor to the floor joists. Additional bridging or strapping may also be needed to help with the floor flexing.
- 30. Recommend having the chimney and fireplace cleaned and examined before it's next use.
- 31. A few small cracks were seen in the brick of the fireplace. Repair the cracks.
- An HVAC duct has been disconnected from the main trunk duct in the attic. Reattach the duct. Different sized ducts

- were also seen in the attic. Recommend having a licensed HVAC specialist evaluate the HVAC system.

  33. Insulation is missing in multiple areas in the attic. The insulation base varies from 2-6 inches deep. Recommend adding additional insulation to the attic.
- 34. A screen is missing on the south side gable vent. Add a screen to the vent.
- 35. A vapor barrier is missing in parts of the crawlspace. Add a vapor barrier to the affected areas.
- 36. Small cracks were seen along the front wall of the crawlspace. Seal/repair the affected areas. 37. A disconnected HVAC duct was found in the crawlspace. Repair the duct.