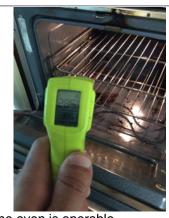

-------------|
| Microwave XN/A Not tested Operable: Yes No                          |
| Other : na Operable: Yes X No                                       |
| Dishwasher airgap ⊠ Yes □ No                                        |
| Dishwasher drain line looped Yes X No                               |
| Receptacles present X Yes No Operable: X Yes No                     |
| GFCI X Yes No Operable: X Yes No Recommend GFCI Receptacles: Yes No |
| ☐ Potential Safety Hazard(s)                                        |
| Open ground/Reverse polarity: Yes X No Potential Safety Hazard      |
| Comments                                                            |
| Photos                                                              |



The ventilation fan is operable.





The range is operable.



The oven is operable.



Water was seen on the freezer door.



The freezer door handle is loose. Repair the handle.

# **Laundry Room**

| Laundry                                                                                       |
|-----------------------------------------------------------------------------------------------|
| Laundry sink X N/A                                                                            |
| Faucet leaks Yes X No                                                                         |
| Pipes leak ☐ Yes ☒ No ☐ Not Visible                                                           |
| Cross connections ☐ Yes ☒ No ☐ Potential Safety Hazard                                        |
| Heat source present   ☐ Yes ☐ No