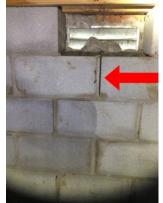

n open electrical junction box was seen in the attic. Add a cover to the junction box.



Staining on the roof sheathing.



Attic



Attic



Moisture stains were seen on the roof sheathing.



attic



### **Crawl Space**

Crawl space

☐ N/A

Type ☐ Full crawlspace ☒ Combination basement/crawl space/slab Conditioned (heated/cooled) ☐ Yes ☒ No

**Photos** 



Crawlspace



Crawlspace





Crawlspace



Scrap metal



Crawlspace



Crawlspace



A disconnected HVAC duct was found in the crawlspace. Repair the duct.



Crawlspace



Crawlspace



Crawlspace



Crawlspace



Crawlspace



Crawlspace



Moisture stains and effervescence was seen on some of the foundation walls.



Crawlspace



A vapor barrier is missing in parts of the crawlspace. Add a vapor barrier to the affected areas.



Small cracks were seen along the front wall of the crawlspace. Seal/repair the affected areas.



The crawlspace access door is damaged. Repair or replace the door.



The vapor barrier around the crawlspace HVAC ducts is damaged. Repair the ducts.

| Access<br>Location<br>Inspected fro<br>Comments   | <ul> <li>X Exterior ☐ Interior hatch/door ☐ Via basement ☐ No access</li> <li>M ☐ Access panel X In the crawl space</li> </ul>      |
|---------------------------------------------------|-------------------------------------------------------------------------------------------------------------------------------------|
| Foundation w<br>Condition<br>Material<br>Comments | X   Satisfactory