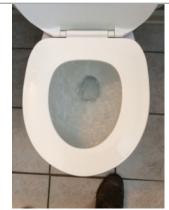

  19. The freezer door handle is loose. Repair the handle.

  20. An outlet in the laundry room is loose. Secure the outlet to the electrical box.

- 21. Cracks were seen in the floor of the half bathroom. Repair.
- 22. The toilet in the half bathroom is loose. Secure the toilet to the floor.
- 23. The toilet in the second floor hallway bathroom is loose. Secure the toilet to the floor.