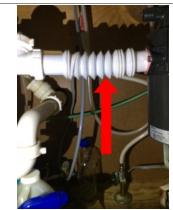

  17. A flex pipe was used in the plumbing under the kitchen sink. Add a straight pipe for better drainage.
- 18. Moisture stains and sagging were seen in the ceiling of the eat in kitchen. Repair the ceiling.