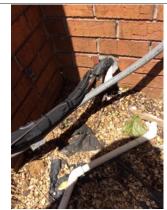

### Potential Safety Hazards

- Recommend adding a railing to the front steps and porch area for added safety.
   Deterioration was seen on the outer casing of the main electrical wires by the mast. Recommend having the wires evaluated and repaired if needed.