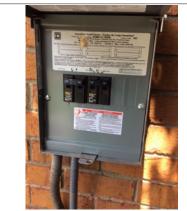

Condenser Fins Damaged Need cleaning Damaged base/pad Damaged Refrigerant Line X Satisfactory

Comments Photos

AC Shutoff

AC Shutoff

The first floor cooling system is producing 54 degree air for a differential of 12 degrees.

Unit #2 □ N/A

Location: Side of the house

Brand:Heil

Model #:CA5524VKD3 Serial #: L9938 84559

Approx. Age:18

**Energy source** X Electric Gas Other:

**Unit type** 

Air cooled Water cooled Geothermal Heat pump