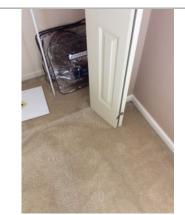

e X Satisfactory ☐ Marginal ☐ Poor ☐ Cracked glass ☐ Broken/Missing hardware             |  |
| Windows                                                               | None X Satisfactory ☐ Marginal ☐ Poor ☐ Cracked glass ☐ Evidence of leaking insulated glass |  |
|                                                                       | ☐ Broken/Missing hardware                                                                   |  |
| Comments                                                              |                                                                                             |  |
| Photos                                                                |                                                                                             |  |



Northwest Bedroom



The closet door in the northwest bedroom is rubbing on the floor.



Attic hatch

# Room (3)

| Room                                                        |                                                                                             |  |
|-------------------------------------------------------------|---------------------------------------------------------------------------------------------|--|
| Location                                                    | Second Floor, NorthEast Side                                                                |  |
| Туре                                                        | Bedroom                                                                                     |  |
| Walls & Ceilin