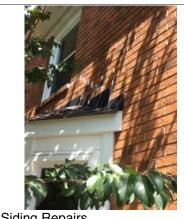

|  |  |  |
|               |                                                                                                                                                                                         |  |  |  |
|               |                                                                                                                                                                                         |  |  |  |
|               |                                                                                                                                                                                         |  |  |  |



Repairs have been made to the exterior brick walls.



Siding Repairs

#### Trim Material

Condition **Comments Photos** 

X Wood ☐ Fiberboard X Aluminum/Steel ☐ Vinyl ☐ Stucco X Recommend repair/painting

X Damaged wood Other:

Satisfactory X Marginal Poor



Deterioration was seen in the wood trim around the front porch area. Repair/replace the affected areas.



A small hole was found in the vent at the front side of the house. Repair/replace the vent.



Paint is recommended for the exterior wood trim to extend the life of the wood.



Deterioration was found around the bottom of the trim around the rear exterior door. Repair the affected area to prevent moisture penetration into the house.



Repair damaged frame

|                                 | Exterior