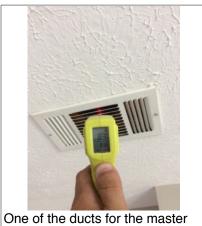

### Improvement Items

- 24. A few gaps were seen on the side of the tile floor in the second floor hallway bathroom. Seal the affected areas. 25. The water line under the master bathroom sink has rusted. Replace the line to help prevent future leaking.
- 26. The stopper for the master bathroom sink is missing. Add a stopper to the sink.
- 27. The master bathroom door rubs slightly on the door frame. Adjust the door or hardware for proper function.
- 28. The drain protector in the master bathroom shower is not installed. Install the hardware.
- 29. The floor in the bonus room squeaks and flexes when walked on. Some of the nails in the subfloor did not hit the floor joists causing the subfloor to flex. Secure the subfloor to the floor joists. Additional bridging or strapping may also be needed to help with the floor flexing.
- 30. Recommend having the chimney and fireplace cleaned and examined before it's next use.
- 31. A few small cracks were seen in the brick of the fireplace. Repair the cracks.
- An HVAC duct has been disconnected from the main trunk duct in the attic. Reattach the duct. Different sized ducts

- were also seen in the attic. Recommend having a licensed HVAC specialist evaluate the HVAC system.

  33. Insulation is missing in multiple areas in the attic. The insulation base varies from 2-6 inches deep. Recommend adding additional insulation to the attic.
- 34. A screen is missing on the south side gable vent. Add a screen to the vent.
- 35. A vapor barrier is missing in parts of the crawlspace. Add a vapor barrier to the affected areas.
- 36. Small cracks were seen along the front wall of the crawlspace. Seal/repair the affected areas. 37. A disconnected HVAC duct was found in the crawlspace. Repair the duct.