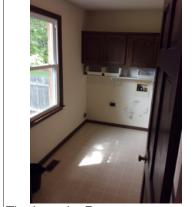

  19. The freezer door handle is loose. Repair the handle.

  20. An outlet in the laundry room is loose. Secure the outlet to the electrical box.

- 21. Cracks were seen in the floor of the half bathroom. Repair.
- 22. The toilet in the half bathroom is loose. Secure the toilet to the floor.
- 23. The toilet in the second floor hallway bathroom is loose. Secure the toilet to the floor.