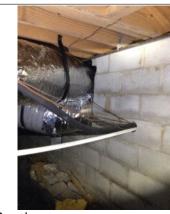

- were also seen in the attic. Recommend having a licensed HVAC specialist evaluate the HVAC system.

  33. Insulation is missing in multiple areas in the attic. The insulation base varies from 2-6 inches deep. Recommend adding additional insulation to the attic.
- 34. A screen is missing on the south side gable vent. Add a screen to the vent.
- 35. A vapor barrier is missing in parts of the crawlspace. Add a vapor barrier to the affected areas.
- 36. Small cracks were seen along the front wall of the crawlspace. Seal/repair the affected areas. 37. A disconnected HVAC duct was found in the crawlspace. Repair the duct.

- 38. The vapor barrier around the crawlspace HVAC ducts is damaged. Repair the ducts.
  39. A void can be seen under the patio. Recommend having the void filled to prevent settlement.
- 40. Dead limbs were seen on a few of the trees in the back yard. Remove the the unhealthy trees.
- 41. A few low spots were seen in the ground by the crawlspace access door. Add backfill to the area to ensure proper drainage away from the house.
- 42. A nail pop was seen on the ridge of the roof. Repair to prevent leaking.
- 43. The rear exterior outlet is loose. Secure the outlet and cover to the electrical box.
- 44. The automatic closure is missing on the rear storm door. Add an automatic closure for proper function.
- 45. The insulation for the exterior AČ coolant line is damaged. Replace the insulation for maximum system efficiency.