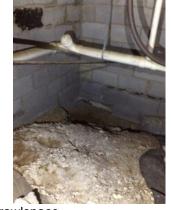

- were also seen in the attic. Recommend having a licensed HVAC specialist evaluate the HVAC system.

  33. Insulation is missing in multiple areas in the attic. The insulation base varies from 2-6 inches deep. Recommend adding additional insulation to the attic.
- 34. A screen is missing on the south side gable vent. Add a screen to the vent.
- 35. A vapor barrier is missing in parts of the crawlspace. Add a vapor barrier to the affected areas.
- 36. Small cracks were seen along the front wall of the crawlspace. Seal/repair the affected areas. 37. A disconnected HVAC duct was found in the crawlspace. Repair the duct.

- 38. The vapor barrier around the crawlspace HVAC ducts is damaged. Repair the ducts.
  39. A void can be seen under the patio. Recommend having the void filled to prevent settlement.
- 40. Dead limbs were seen on a few of the trees in the back yard. Remove the the unhealthy trees.
- 41. A few low spots were seen in the ground by the crawlspace access door. Add backfill to the area to ensure proper drainage away from the house.
- 42. A nail pop was seen on the ridge of the roof. Repair to prevent leaking.
- 43. The rear exterior outlet is loose. Secure the outlet and cover to the electrical box.
- 44. The automatic closure is missing on the rear storm door. Add an automatic closure for proper function.
- 45. The insulation for the exterior AČ coolant line is damaged. Replace the insulation for maximum system efficiency.