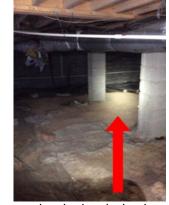

- were also seen in the attic. Recommend having a licensed HVAC specialist evaluate the HVAC system.

  33. Insulation is missing in multiple areas in the attic. The insulation base varies from 2-6 inches deep. Recommend adding additional insulation to the attic.
- 34. A screen is missing on the south side gable vent. Add a screen to the vent.
- 35. A vapor barrier is missing in parts of the crawlspace. Add a vapor barrier to the affected areas.
- 36. Small cracks were seen along the front wall of the crawlspace. Seal/repair the affected areas. 37. A disconnected HVAC duct was found in the crawlspace. Repair the duct.