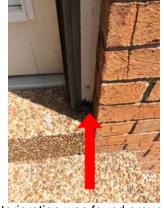

A small hole was found in the vent at the front side of the house. Repair/replace the vent.

Paint is recommended for the exterior wood trim to extend the life of the wood.

Deterioration was found around the bottom of the trim around the rear exterior door. Repair the affected area to prevent moisture penetration into the house.