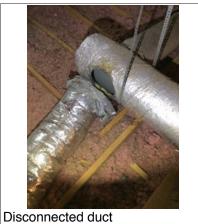

### Improvement Items

- 24. A few gaps were seen on the side of the tile floor in the second floor hallway bathroom. Seal the affected areas. 25. The water line under the master bathroom sink has rusted. Replace the line to help prevent future leaking.
- 26. The stopper for the master bathroom sink is missing. Add a stopper to the sink.
- 27. The master bathroom door rubs slightly on the door frame. Adjust the door or hardware for proper function.
- 28. The drain protector in the master bathroom shower is not installed. Install the hardware.
- 29. The floor in the bonus room squeaks and flexes when walked on. Some of the nails in the subfloor did not hit the floor joists causing the subfloor to flex. Secure the subfloor to the floor joists. Additional bridging or strapping may also be needed to help with the floor flexing.
- 30. Recommend having the chimney and fireplace cleaned and examined before it's next use.
- 31. A few small cracks were seen in the brick of the fireplace. Repair the cracks.
- An HVAC duct has been disconnected from the main trunk duct in the attic. Reattach the duct. Different sized ducts

- were also seen in the attic. Recommend having a licensed HVAC specialist evaluate the HVAC system.

  33. Insulation is missing in multiple areas in the attic. The insulation base varies from 2-6 inches deep. Recommend adding additional insulation to the attic.
- 34. A screen is missing on the south side gable vent. Add a screen to the vent.
- 35. A vapor barrier is missing in parts of the crawlspace. Add a vapor barrier to the affected areas.
- 36. Small cracks were seen along the front wall of the crawlspace. Seal/repair the affected areas. 37. A disconnected HVAC duct was found in the crawlspace. Repair the duct.