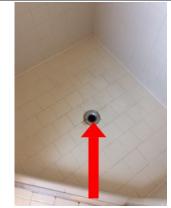

### Improvement Items

- 24. A few gaps were seen on the side of the tile floor in the second floor hallway bathroom. Seal the affected areas. 25. The water line under the master bathroom sink has rusted. Replace the line to help prevent future leaking.
- 26. The stopper for the master bathroom sink is missing. Add a stopper to the sink.
- 27. The master bathroom door rubs slightly on the door frame. Adjust the door or hardware for proper function.
- 28. The drain protector in the master bathroom shower is not installed. Install the hardware.
- 29. The floor in the bonus room squeaks and flexes when walked on. Some of the nails in the subfloor did not hit the floor joists causing the subfloor to flex. Secure the subfloor to the floor joists. Additional bridging or strapping may also be needed to help with the floor flexing.
- 30. Recommend having the chimney and fireplace cleaned and examined before it's next use.
- 31. A few small cracks were seen in the brick of the fireplace. Repair the cracks.
- An HVAC duct has been disconnected from the main trunk duct in the attic. Reattach the duct. Different sized ducts