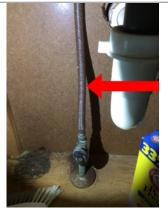

### Improvement Items

- 24. A few gaps were seen on the side of the tile floor in the second floor hallway bathroom. Seal the affected areas. 25. The water line under the master bathroom sink has rusted. Replace the line to help prevent future leaking.
- 26. The stopper for the master bathroom sink is missing. Add a stopper to the sink.
- 27. The master bathroom door rubs slightly on the door frame. Adjust the door or hardware for proper function.
- 28. The drain protector in the master bathroom shower is not installed. Install the hardware.
- 29. The floor in the bonus room squeaks and flexes when walked on. Some of the nails in the subfloor did not hit the floor joists causing the subfloor to flex. Secure the subfloor to the floor joists. Additional bridging or strapping may also be needed to help with the floor flexing.
- 30. Recommend having the chimney and fireplace cleaned and examined before it's next use.
- 31. A few small cracks were seen in the brick of the fireplace. Repair the cracks.
- An HVAC duct has been disconnected from the main trunk duct in the attic. Reattach the duct. Different sized ducts