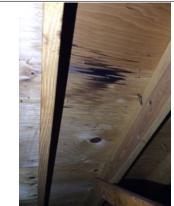

  3. Protective conduit is recommended for the electrical wires leading to the electrical outlets in the garage.

- Recommend adding spindles to the garage stairs for added safety.
   Indications of fungal growth were found in the kitchen pantry. Recommend having the fungal growth removed.
   Reverse polarity was found in the electrical outlet in the half bathroom. Repair the outlet.
   The wired smoke detector at the top of the stairs is missing. Add a new wired smoke detector.