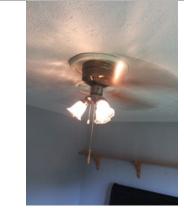

s                                                       | ☐ None X Satisfactory ☐ Marginal ☐ Poor ☐ Cracked glass ☐ Broken/Missing hardware           |  |
| Windows                                                     | None X Satisfactory ☐ Marginal ☐ Poor ☐ Cracked glass ☐ Evidence of leaking insulated glass |  |
|                                                             | ☐ Broken/Missing hardware                                                                   |  |
| Comments                                                    |                                                                                             |  |
| Photos                                                      |                                                                                             |  |



The ceiling fan in the Northeast bedroom is noisy.



Northeast Bedroom

### Room (4)

| Room                 |                                                                                     |
|----------------------|-------------------------------------------------------------------------------------|
| Location             | Above the Garage                                                                    |
| Type                 | Bonus Room                                                                          |
| Walls & Ceiling      | g 🔀 Satisfactory 🗌 Marginal 🔲 Poor 🔲 Typical cracks 🔲 Damage                        |
| Moisture stain       | s X Yes No                                                                          |
|                      | Where:Ceiling