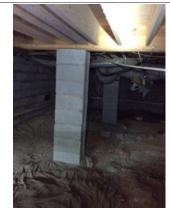

- were also seen in the attic. Recommend having a licensed HVAC specialist evaluate the HVAC system.

  33. Insulation is missing in multiple areas in the attic. The insulation base varies from 2-6 inches deep. Recommend adding additional insulation to the attic.
- 34. A screen is missing on the south side gable vent. Add a screen to the vent.
- 35. A vapor barrier is missing in parts of the crawlspace. Add a vapor barrier to the affected areas.
- 36. Small cracks were seen along the front wall of the crawlspace. Seal/repair the affected areas. 37. A disconnected HVAC duct was found in the crawlspace. Repair the duct.

- 38. The vapor barrier around the crawlspace HVAC ducts is damaged. Repair the ducts.
  39. A void can be seen under the patio. Recommend having the void filled to prevent settlement.
- 40. Dead limbs were seen on a few of the trees in the back yard. Remove the the unhealthy trees.
- 41. A few low spots were seen in the ground by the crawlspace access door. Add backfill to the area to ensure proper drainage away from the house.
- 42. A nail pop was seen on the ridge of the roof. Repair to prevent leaking.
- 43. The rear exterior outlet is loose. Secure the outlet and cover to the electrical box.
- 44. The automatic closure is missing on the rear storm door. Add an automatic closure for proper function.
- 45. The insulation for the exterior AČ coolant line is damaged. Replace the insulation for maximum system efficiency.