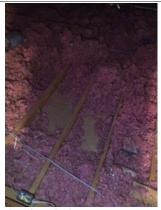

- were also seen in the attic. Recommend having a licensed HVAC specialist evaluate the HVAC system.

  33. Insulation is missing in multiple areas in the attic. The insulation base varies from 2-6 inches deep. Recommend adding additional insulation to the attic.
- 34. A screen is missing on the south side gable vent. Add a screen to the vent.
- 35. A vapor barrier is missing in parts of the crawlspace. Add a vapor barrier to the affected areas.
- 36. Small cracks were seen along the front wall of the crawlspace. Seal/repair the affected areas. 37. A disconnected HVAC duct was found in the crawlspace. Repair the duct.