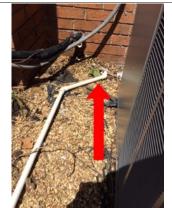

Condenser Fins Damaged Need cleaning Damaged base/pad Damaged Refrigerant Line X Satisfactory

Comments Photos

AC Shutoff

AC Shutoff

The first floor cooling system is producing 54 degree air for a differential of 12 degrees.