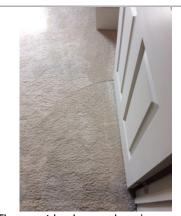

| None X Satisfactory ☐ Marginal ☐ Poor ☐ Cracked glass ☐ Broken/Missing hardware             |  |
| Windows                                                     | None X Satisfactory ☐ Marginal ☐ Poor ☐ Cracked glass ☐ Evidence of leaking insulated glass |  |
|                                                             | ☐ Broken/Missing hardware                                                                   |  |
| Comments                                                    | -<br>-                                                                                      |  |
| Photos                                                      |                                                                                             |  |







The west bedroom door is rubbing on the floor.

# Room (2)

| Room                                                                  |                                                                                             |  |
|-----------------------------------------------------------------------|---------------------------------------------------------------------------------------------|--|
| Location                                                              | Northwest Side                                                                              |  |
| Туре                                                                  | Bedroom                                                                                     |  |
| Walls & Ceiling