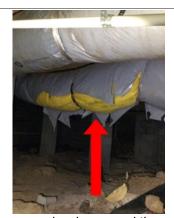

on the roof sheathing.



attic



### **Crawl Space**

Crawl space

☐ N/A

Type ☐ Full crawlspace ☒ Combination basement/crawl space/slab Conditioned (heated/cooled) ☐ Yes ☒ No

**Photos** 



Crawlspace



Crawlspace





Crawlspace



Scrap metal



Crawlspace



Crawlspace



A disconnected HVAC duct was found in the crawlspace. Repair the duct.



Crawlspace



Crawlspace



Crawlspace



Crawlspace



Crawlspace



Crawlspace



Moisture stains and effervescence was seen on some of the foundation walls.



Crawlspace



A vapor barrier is missing in parts of the crawlspace. Add a vapor barrier to the affected areas.



Small cracks were seen along the front wall of the crawlspace. Seal/repair the affected areas.



The crawlspace access door is damaged. Repair or replace the door.



The vapor barrier around the crawlspace HVAC ducts is damaged. Repair the ducts.

| Access<br>Location<br>Inspected fro<br>Comments   | <ul> <li>X Exterior ☐ Interior hatch/door ☐ Via basement ☐ No access</li> <li>M ☐ Access panel X In the crawl space</li> </ul>      |
|---------------------------------------------------|-------------------------------------------------------------------------------------------------------------------------------------|
| Foundation w<br>Condition<br>Material<br>Comments | X   Satisfactory                                                                                                                    |
| Floor<br>Material<br>Condition<br>Comments        | ☐ Concrete ☐ Gravel ☒ Dirt Other: ☐ Typical cracks ☐ Not Visible ☒ Vapor barrier present