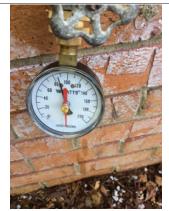

The water pressure at the hose bib is approximately 85 PSI.

| ROOT                                                                                                                                      |  |                                                                          |  |  |
|-------------------------------------------------------------------------------------------------------------------------------------------|--|--------------------------------------------------------------------------|--|--|
| General  Visibility  □ None  X All  □ Partial Limited By:  Inspected From  □ Roof  □ Ladder at eaves  X Ground  □ With Binoculars  Photos |  |                                                                          |  |  |
| The shingles on the edge of the south side of the roof are damaged. Repair.                                                               |  |                                                                          |  |  |
|                                                                                                                                           |  |                                                                          |  |  |
|                                                                                                                                           |  | A nail pop was seen on the ridge of the roof. Repair to prevent leaking. |  |  |
| Style of Roof  Type                                                                                                                       |  |                                                                          |  |  |