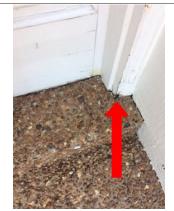

Inspection Number: 8232017

Payment Method:

| Inspection | Fee    |  |
|------------|--------|--|
|            |        |  |
| Total      | \$0.00 |  |

| Grounds                                        |                                                                                                                                                                                                                                                                             |  |  |  |
|------------------------------------------------|-----------------------------------------------------------------------------------------------------------------------------------------------------------------------------------------------------------------------------------------------------------------------------|--|--|--|
| Service Walks                                  |                                                                                                                                                                                                                                                                             |  |  |  |
| Material<br>Condition                          | None       Not Visible         X Concrete       Flagstone       Gravel       Brick Other:         X Satisfactory       X Marginal       Poor       Trip hazard       Typical cracks       Pitched towards home         X Settling cracks       Public sidewalk needs repair |  |  |  |
| Comments Photos                                |                                                                                                                                                                                                                                                                             |  |  |  |
|                                                | Some settlement can be seen in the front sidewalk. Repair/level the sidewalk to help prevent tripping.                                                                                                                                                                      |  |  |  |
| Driveway/Park                                  |                                                                                                                                                                                                                                                                             |  |  |  |
| Material<br>Condition                          | None ☐ Not Visible  ☐ Concrete ☐ Asphalt ☐ Gravel/Dirt ☐ Brick Other:  ☐ Settling Cracks ☐ Typical cracks ☐ Pitched towards home ☐ Trip hazard ☐ Fill cracks and seal                                                                                                       |  |  |  |
| Comments                                       |                                                                                                                                                                                                                                                                             |  |  |  |
| Porch                                          |                                                                                                                                                                                                                                                                             |  |  |  |
| Condition<br>Support Pier<br>Floor<br>Comments | None       Not Visible         Satisfactory       Marginal       Poor       Railing/Balusters recommended         Concrete       Wood       Other:         Satisfactory       Marginal       Poor       Safety Hazard                                                       |  |  |  |
| Stoops/Steps                                   |                                                                                                                                                                                                                                                                             |  |  |  |
| Material<br>Condition                          | None  ☐ None ☐ None ☐ Concrete ☐ Wood Other: ☐ Railing/Balusters recommended ☐ Satisfactory ☐ Marginal ☐ Poor ☐ Safety Hazard ☐ Uneven risers ☐ Rotted/Damaged ☐ Cracked ☐ Settled                                                                                          |  |  |  |
| Comments                                       | Recommend adding a railing to the front steps and porch area for added safety.                                                                                                                                                                                              |  |  |  |
| Patio                                          | □None                                                                                                                                                                                                                                                                       |  |  |  |
| Material<br>Condition                          | None                                                                                                                                                                                                                                                                        |  |  |  |
| Comments                                       | · · · · · · · · · · · · · · · · · · ·                                                                                                                                                                                                                                       |  |  |  |
|                                                |                                                                                                                                                                                                                                                                             |  |  |  |