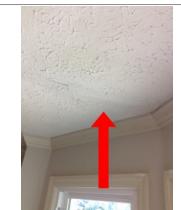

  17. A flex pipe was used in the plumbing under the kitchen sink. Add a straight pipe for better drainage.
- 18. Moisture stains and sagging were seen in the ceiling of the eat in kitchen. Repair the ceiling.