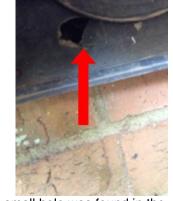

A small hole was found in the vent at the front side of the house. Repair/replace the vent.

Paint is recommended for the exterior wood trim to extend the life of the wood.

Deterioration was found around the bottom of the trim around the rear exterior door. Repair the affected area to prevent moisture penetration into the house.